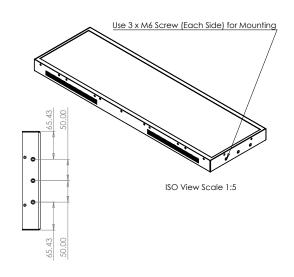

### **Key Features**

**750 Nits** 

**Brightness** 

24 Hour Commercial Use

Provided in framed and frameless configuration

| Model #                                                                | BMS290-750MU-01                                          |
|------------------------------------------------------------------------|----------------------------------------------------------|
| DIAGONAL Display SIZE (Inch's)                                         | 29                                                       |
| RESOLUTION (Pixel's)                                                   | 1920 x 540                                               |
| BRIGHTNESS (nits)                                                      | 750                                                      |
| BRIGHTNESS (nits) options available - upgraded / downgraded on request |                                                          |
| PIXEL PITCH VxH (mm)                                                   | 0.3675 x 0.1255                                          |
| CONTRAST RATIO                                                         | 12000:1                                                  |
| ASPECT RATIO                                                           | 7:2                                                      |
| COLOURS                                                                | 16.7M                                                    |
| RELIABILITY                                                            | 5000 POH                                                 |
| VIEWING ANGLE (V/H)                                                    | 178°/178°                                                |
| INTERFACE Monitor                                                      | Power and HDMI IN on 500mm<br>leads (optional RGB / DVI) |
| VISIBLE AREA (mm)                                                      | 706 x 198                                                |
| Embedded WIDTH (mm)                                                    | 727                                                      |
| Embedded HEIGHT (mm)                                                   | 230.85                                                   |
| Embedded DEPTH (mm)                                                    | 42                                                       |
| Embedded WEIGHT (KG Approx)                                            | 3.65                                                     |
| Framed WIDTH (mm)                                                      | 738                                                      |
| Framed HEIGHT (mm)                                                     | 236.65                                                   |
| Framed DEPTH (mm)                                                      | 50                                                       |
| Framed WEIGHT (KG Approx)                                              | 5.04                                                     |
| OPERATING VOLTAGE                                                      | 24-30 DVC                                                |
| POWER CONSUMPTION (Approx)                                             | 35W                                                      |
| OPERATING TEMPERATURE                                                  | 0 Deg. C - +40 Deg. C                                    |

# 29" Digital Passenger Display – Framed

+44(0)203 475 1540

\* Specification are subject to change.