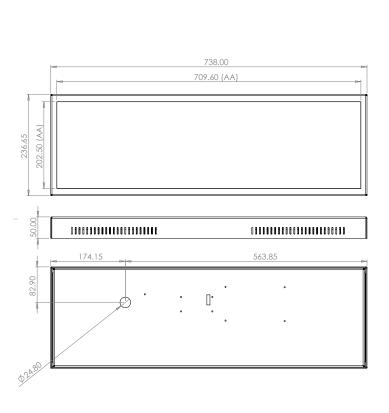

### **Key Features**

**750 Nits** 

**Brightness** 

24 Hour Commercial Use

Provided in framed and frameless configuration

| Model #                                                                | BMS290-750MU-01                                          |
|------------------------------------------------------------------------|----------------------------------------------------------|
| DIAGONAL Display SIZE (Inch's)                                         | 29                                                       |
| RESOLUTION (Pixel's)                                                   | 1920 x 540                                               |
| BRIGHTNESS (nits)                                                      | 750                                                      |
| BRIGHTNESS (nits) options available - upgraded / downgraded on request |                                                          |
| PIXEL PITCH VxH (mm)                                                   | 0.3675 x 0.1255                                          |
| CONTRAST RATIO                                                         | 12000:1                                                  |
| ASPECT RATIO                                                           | 7:2                                                      |
| COLOURS                                                                | 16.7M                                                    |
| RELIABILITY                                                            | 5000 POH                                                 |
| VIEWING ANGLE (V/H)                                                    | 178°/178°                                                |
| INTERFACE Monitor                                                      | Power and HDMI IN on 500mm<br>leads (optional RGB / DVI) |
| VISIBLE AREA (mm)                                                      | 706 x 198                                                |
| Embedded WIDTH (mm)                                                    | 727                                                      |
| Embedded HEIGHT (mm)                                                   | 230.85                                                   |
| Embedded DEPTH (mm)                                                    | 42                                                       |
| Embedded WEIGHT (KG Approx)                                            | 3.65                                                     |
| Framed WIDTH (mm)                                                      | 738                                                      |
| Framed HEIGHT (mm)                                                     | 236.65                                                   |
| Framed DEPTH (mm)                                                      | 50                                                       |
| Framed WEIGHT (KG Approx)                                              | 5.04                                                     |
| OPERATING VOLTAGE                                                      | 24-30 DVC                                                |
| POWER CONSUMPTION (Approx)                                             | 35W                                                      |
| OPERATING TEMPERATURE                                                  | 0 Deg. C - +40 Deg. C                                    |

# 29" Digital Passenger Display – Framed

+44(0)203 475 1540

\* Specification are subject to change.