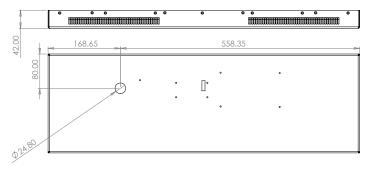

### **Key Features**

**750 Nits** 

**Brightness** 

24 Hour Commercial Use

Provided in framed and frameless configuration

| Model #                                                                | BMS290-750MU-01                                          |
|------------------------------------------------------------------------|----------------------------------------------------------|
| DIAGONAL Display SIZE (Inch's)                                         | 29                                                       |
| RESOLUTION (Pixel's)                                                   | 1920 x 540                                               |
| BRIGHTNESS (nits)                                                      | 750                                                      |
| BRIGHTNESS (nits) options available - upgraded / downgraded on request |                                                          |
| PIXEL PITCH VxH (mm)                                                   | 0.3675 x 0.1255                                          |
| CONTRAST RATIO                                                         | 12000:1                                                  |
| ASPECT RATIO                                                           | 7:2                                                      |
| COLOURS                                                                | 16.7M                                                    |
| RELIABILITY                                                            | 5000 POH                                                 |
| VIEWING ANGLE (V/H)                                                    | 178°/178°                                                |
| INTERFACE Monitor                                                      | Power and HDMI IN on 500mm<br>leads (optional RGB / DVI) |
| VISIBLE AREA (mm)                                                      | 706 x 198                                                |
| Embedded WIDTH (mm)                                                    | 727                                                      |
| Embedded HEIGHT (mm)                                                   | 230.85                                                   |
| Embedded DEPTH (mm)                                                    | 42                                                       |
| Embedded WEIGHT (KG Approx)                                            | 3.65                                                     |
| Framed WIDTH (mm)                                                      | 738                                                      |
| Framed HEIGHT (mm)                                                     | 236.65                                                   |
| Framed DEPTH (mm)                                                      | 50                                                       |
| Framed WEIGHT (KG Approx)                                              | 5.04                                                     |
| OPERATING VOLTAGE                                                      | 24-30 DVC                                                |
| POWER CONSUMPTION (Approx)                                             | 35W                                                      |
| OPERATING TEMPERATURE                                                  | 0 Deg. C - +40 Deg. C                                    |

# 29" Digital Passenger Display - Embedded

\* Specification are subject to change.