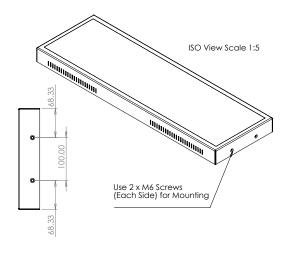

### **Key Features**

**750 Nits** 

**Brightness** 

24 Hour Commercial Use

Provided in framed and frameless configuration

| Model #                                                                | BMS290-750MU-01                                          |
|------------------------------------------------------------------------|----------------------------------------------------------|
| DIAGONAL Display SIZE (Inch's)                                         | 29                                                       |
| RESOLUTION (Pixel's)                                                   | 1920 x 540                                               |
| BRIGHTNESS (nits)                                                      | 750                                                      |
| BRIGHTNESS (nits) options available - upgraded / downgraded on request |                                                          |
| PIXEL PITCH VxH (mm)                                                   | 0.3675 x 0.1255                                          |
| CONTRAST RATIO                                                         | 12000:1                                                  |
| ASPECT RATIO                                                           | 7:2                                                      |
| COLOURS                                                                | 16.7M                                                    |
| RELIABILITY                                                            | 5000 POH                                                 |
| VIEWING ANGLE (V/H)                                                    | 178°/178°                                                |
| INTERFACE Monitor                                                      | Power and HDMI IN on 500mm<br>leads (optional RGB / DVI) |
| VISIBLE AREA (mm)                                                      | 706 x 198                                                |
| Embedded WIDTH (mm)                                                    | 727                                                      |
| Embedded HEIGHT (mm)                                                   | 230.85                                                   |
| Embedded DEPTH (mm)                                                    | 42                                                       |
| Embedded WEIGHT (KG Approx)                                            | 3.65                                                     |
| Framed WIDTH (mm)                                                      | 738                                                      |
| Framed HEIGHT (mm)                                                     | 236.65                                                   |
| Framed DEPTH (mm)                                                      | 50                                                       |
| Framed WEIGHT (KG Approx)                                              | 5.04                                                     |
| OPERATING VOLTAGE                                                      | 24-30 DVC                                                |
| POWER CONSUMPTION (Approx)                                             | 35W                                                      |
| OPERATING TEMPERATURE                                                  | 0 Deg. C - +40 Deg. C                                    |

# 29" Digital Passenger Display – Framed

+44(0)203 475 1540

\* Specification are subject to change.