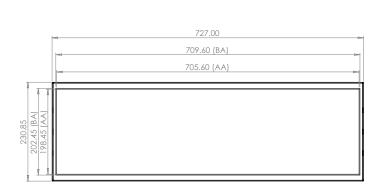

### **Key Features**

**750 Nits** 

**Brightness** 

24 Hour Commercial Use

Provided in framed and frameless configuration

| Model #                                                                | BMS290-750MU-01                                          |
|------------------------------------------------------------------------|----------------------------------------------------------|
| DIAGONAL Display SIZE (Inch's)                                         | 29                                                       |
| RESOLUTION (Pixel's)                                                   | 1920 x 540                                               |
| BRIGHTNESS (nits)                                                      | 750                                                      |
| BRIGHTNESS (nits) options available - upgraded / downgraded on request |                                                          |
| PIXEL PITCH VxH (mm)                                                   | 0.3675 x 0.1255                                          |
| CONTRAST RATIO                                                         | 12000:1                                                  |
| ASPECT RATIO                                                           | 7:2                                                      |
| COLOURS                                                                | 16.7M                                                    |
| RELIABILITY                                                            | 5000 POH                                                 |
| VIEWING ANGLE (V/H)                                                    | 178°/178°                                                |
| INTERFACE Monitor                                                      | Power and HDMI IN on 500mm<br>leads (optional RGB / DVI) |
| VISIBLE AREA (mm)                                                      | 706 x 198                                                |
| Embedded WIDTH (mm)                                                    | 727                                                      |
| Embedded HEIGHT (mm)                                                   | 230.85                                                   |
| Embedded DEPTH (mm)                                                    | 42                                                       |
| Embedded WEIGHT (KG Approx)                                            | 3.65                                                     |
| Framed WIDTH (mm)                                                      | 738                                                      |
| Framed HEIGHT (mm)                                                     | 236.65                                                   |
| Framed DEPTH (mm)                                                      | 50                                                       |
| Framed WEIGHT (KG Approx)                                              | 5.04                                                     |
| OPERATING VOLTAGE                                                      | 24-30 DVC                                                |
| POWER CONSUMPTION (Approx)                                             | 35W                                                      |
| OPERATING TEMPERATURE                                                  | 0 Deg. C - +40 Deg. C                                    |

# 29" Digital Passenger Display - Embedded

\* Specification are subject to change.