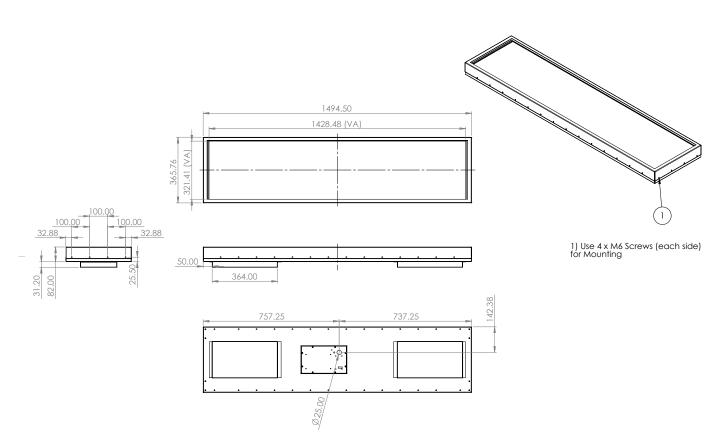

# 

| Model #                        | iBKE580-3KMU-01                                  |
|--------------------------------|--------------------------------------------------|
| DIAGONAL Display SIZE (Inch's) | 58                                               |
| RESOLUTION (Pixel's)           | 1920 X 441                                       |
| BRIGHTNESS (nits)              | 3000-4000                                        |
| BRIGHTNESS (nits) options a    | vailable - upgraded / downgraded on request      |
| PIXEL PITCH VxH (mm)           | 0.744 x 0.744                                    |
| CONTRAST RATIO                 | 12000:1                                          |
| ASPECT RATIO                   | 16:3.5                                           |
| RELIABILITY                    | 50000 POH                                        |
| VIEWING ANGLE (V/H)            | 178°/178°                                        |
| COLOURS                        | 16.7M                                            |
| INTERFACE Serial Link Monitor  | Power, HDMI IN, Serial and USB on 500mm<br>leads |
| VISIBLE AREA (mm)              | 1456 x 323                                       |
| WIDTH (mm)                     | 1494.5                                           |
| HEIGHT (mm)                    | 365.76                                           |
| DEPTH (mm)                     | 82                                               |
| DEPTH WITH FAN FILTERS (mm)    | 113.2                                            |
| WEIGHT (KG Approx)             | 12.9                                             |
| OPERATING VOLTAGE              | 24-30 DVC                                        |
| POWER CONSUMPTION (Approx)     | 240W                                             |
| OPERATING TEMPERATURE          | 0 Deg. C - +40 Deg. C                            |

## 

58" Digital Destination Display – Front Blind

\*External screens that Fan Filters are optional.

\* Specification are subject to change.

+44(0)203 475 1540