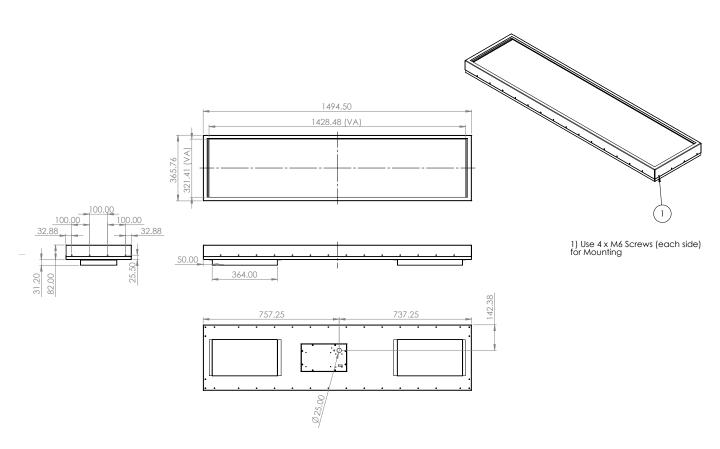

### **Key Features**

**3000 Nits** 

**Brightness** 

24 Hour Commercial Use

Clear Ultra High Definition External Information

| Model #                                                                | iBK580-3KMU-01                                           |
|------------------------------------------------------------------------|----------------------------------------------------------|
| DIAGONAL Display SIZE (Inch's)                                         | 58                                                       |
| RESOLUTION (Pixel's)                                                   | 1920 X 441                                               |
| BRIGHTNESS (nits)                                                      | 3000-4000                                                |
| BRIGHTNESS (nits) options available - upgraded / downgraded on request |                                                          |
| PIXEL PITCH VxH (mm)                                                   | 0.744 x 0.744                                            |
| CONTRAST RATIO                                                         | 12000:1                                                  |
| ASPECT RATIO                                                           | 16:3.5                                                   |
| RELIABILITY                                                            | 50000 POH                                                |
| VIEWING ANGLE (V/H)                                                    | 178°/178°                                                |
| COLOURS                                                                | 16.7M                                                    |
| INTERFACE Monitor                                                      | Power and HDMI IN on 500mm leads<br>(optional RGB / DVI) |
| VISIBLE AREA (mm)                                                      | 1456 x 323                                               |
| WIDTH (mm)                                                             | 1494.5                                                   |
| HEIGHT (mm)                                                            | 365.76                                                   |
| DEPTH (mm)                                                             | 82                                                       |
| DEPTH WITH FAN FILTERS (mm)                                            | 113.2                                                    |
| WEIGHT (KG Approx)                                                     | 12.9                                                     |
| OPERATING VOLTAGE                                                      | 24-30 DVC                                                |
| POWER CONSUMPTION (Approx)                                             | 240W                                                     |
| OPERATING TEMPERATURE                                                  | 0 Deg. C - +40 Deg. C                                    |