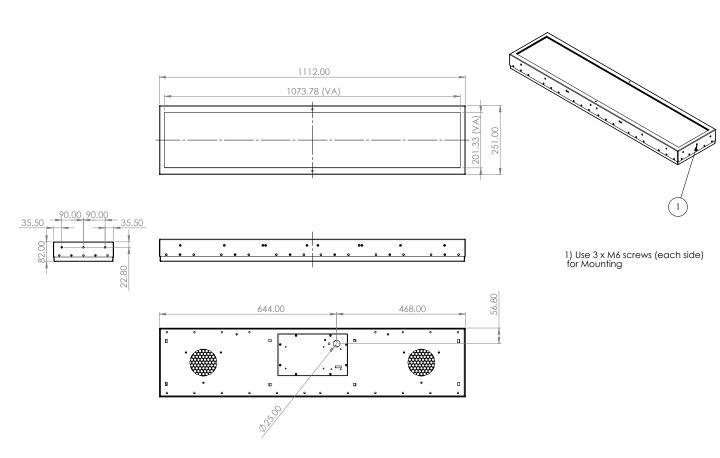

### **Key Features**

**3000 Nits** 

**Brightness** 

24 Hour Commercial Use

Clear High Definition External Information

| Model #                                                                | iBKE430-3KMU-01                               |
|------------------------------------------------------------------------|-----------------------------------------------|
| DIAGONAL Display SIZE (Inch's)                                         | 43                                            |
| RESOLUTION (Pixel's)                                                   | 1920 X 360                                    |
| BRIGHTNESS (nits)                                                      | 3000-4000                                     |
| BRIGHTNESS (nits) options available - upgraded / downgraded on request |                                               |
| PIXEL PITCH VxH (mm)                                                   | 0.55926 x 0.55926                             |
| CONTRAST RATIO                                                         | 1000:1                                        |
| ASPECT RATIO                                                           | 16:4.5                                        |
| RELIABILITY                                                            | 50000 POH                                     |
| VIEWING ANGLE (V/H)                                                    | 178°/178°                                     |
| COLOURS                                                                | 16.7M                                         |
| INTERFACE Serial Link Monitor                                          | Power, HDMI IN, Serial and USB on 500mm leads |
| VISIBLE AREA (mm)                                                      | 1074 x 201                                    |
| WIDTH (mm)                                                             | 1112                                          |
| HEIGHT (mm)                                                            | 251                                           |
| DEPTH (mm)                                                             | 82                                            |
| DEPTH WITH FAN FILTERS (mm)                                            | 113.2                                         |
| WEIGHT (KG Approx)                                                     | 6.8                                           |
| OPERATING VOLTAGE                                                      | 24-30 DVC                                     |
| POWER CONSUMPTION (Approx)                                             | 145W                                          |
| OPERATING TEMPERATURE                                                  | 0 Deg. C - +40 Deg. C                         |
|                                                                        |                                               |