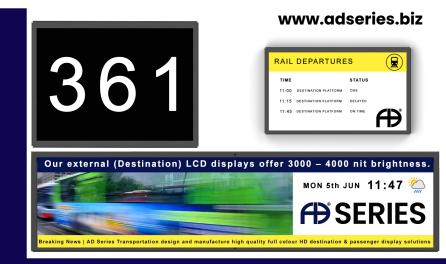

## **Key Features**

**3000 Nits** 

Clear High Definition External Information

24 Hour Commercial Use

Brightness

Specifications

#### **Benefits**

- High brightness 3000 nits read in direct Sunlight
- Less than 1mm Pixel Pitch V x H
- 1920px as standard Resolution
- Flexible Mounting options
- Intelligent Brightness, power and temperature management
- Clear high definition external information
- Full colour can support video graphics
- Display a wide range of media format images to animations, videos audio and graphic displays
- Lightweight, adding minimal load
- Fast to update, easy to read
- Additional information space

### **Key Features**

**3000 Nits** 

**Brightness** 

24 Hour Commercial Use

Clear High Definition External Information

| Model #                                                                | iBKE430-3KMU-01                               |
|------------------------------------------------------------------------|-----------------------------------------------|
| DIAGONAL Display SIZE (Inch's)                                         | 43                                            |
| RESOLUTION (Pixel's)                                                   | 1920 X 360                                    |
| BRIGHTNESS (nits)                                                      | 3000-4000                                     |
| BRIGHTNESS (nits) options available - upgraded / downgraded on request |                                               |
| PIXEL PITCH VxH (mm)                                                   | 0.55926 x 0.55926                             |
| CONTRAST RATIO                                                         | 1000:1                                        |
| ASPECT RATIO                                                           | 16:4.5                                        |
| RELIABILITY                                                            | 50000 POH                                     |
| VIEWING ANGLE (V/H)                                                    | 178°/178°                                     |
| COLOURS                                                                | 16.7M                                         |
| INTERFACE Serial Link Monitor                                          | Power, HDMI IN, Serial and USB on 500mm leads |
| VISIBLE AREA (mm)                                                      | 1074 x 201                                    |
| WIDTH (mm)                                                             | 1112                                          |
| HEIGHT (mm)                                                            | 251                                           |
| DEPTH (mm)                                                             | 82                                            |
| DEPTH WITH FAN FILTERS (mm)                                            | 113.2                                         |
| WEIGHT (KG Approx)                                                     | 6.8                                           |
| OPERATING VOLTAGE                                                      | 24-30 DVC                                     |
| POWER CONSUMPTION (Approx)                                             | 145W                                          |
| OPERATING TEMPERATURE                                                  | 0 Deg. C - +40 Deg. C                         |
|                                                                        |                                               |