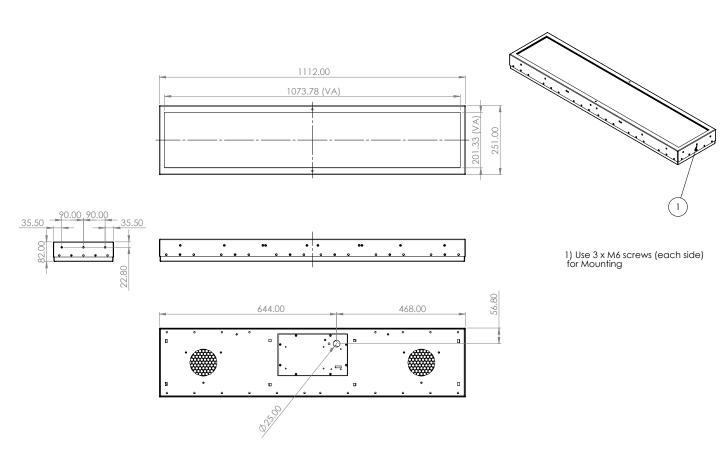

### **Key Features**

**3000 Nits** 

**Brightness** 

24 Hour Commercial Use

Clear High Definition External Information

| Model #                          | iBK430-3KMU-01                                           |
|----------------------------------|----------------------------------------------------------|
| DIAGONAL Display SIZE (Inch's)   | 43                                                       |
| RESOLUTION (Pixel's)             | 1920 X 360                                               |
| BRIGHTNESS (nits)                | 3000-4000                                                |
| BRIGHTNESS (nits) options availa | ble - upgraded / downgraded on request                   |
| PIXEL PITCH VxH (mm)             | 0.55926 x 0.55926                                        |
| CONTRAST RATIO                   | 1000:1                                                   |
| ASPECT RATIO                     | 16:4.5                                                   |
| RELIABILITY                      | 50000 РОН                                                |
| VIEWING ANGLE (V/H)              | 178°/178°                                                |
| COLOURS                          | 16.7M                                                    |
| INTERFACE Monitor                | Power and HDMI IN on 500mm leads<br>(optional RGB / DVI) |
| VISIBLE AREA (mm)                | 1074 x 201                                               |
| WIDTH (mm)                       | 1112                                                     |
| HEIGHT (mm)                      | 251                                                      |
| DEPTH (mm)                       | 82                                                       |
| DEPTH WITH FAN FILTERS (mm)      | 113.2                                                    |
| WEIGHT (KG Approx)               | 6.8                                                      |
| OPERATING VOLTAGE                | 24-30 DVC                                                |
| POWER CONSUMPTION (Approx)       | 145W                                                     |
| OPERATING TEMPERATURE            | 0 Deg. C - +40 Deg. C                                    |