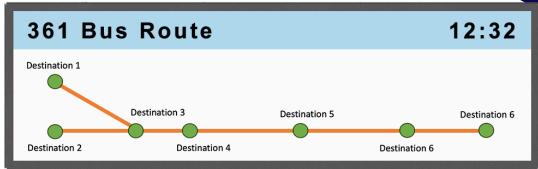

#### **Benefits**

- High brightness for bright conditions
- Less than 1mm Pixel Pitch V x H
- 1920px as standard Resolution
- Flexible Mounting options
- Framed or embedded (frameless) configuration
- Clear high definition passenger information
- Full colour can support video graphics
- Display a wide range of media from
- images to animations, videos audio and graphic displays
- Lightweight, can be easily accommodated.
- Fast to update, easy to read
- Additional advertising space