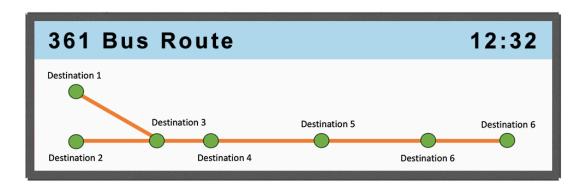

#### **Benefits**

- High brightness for bright conditions
- Less than 1mm Pixel Pitch V x H
- 1920px as standard Resolution
- Flexible Mounting options
- Framed or embedded (frameless) configuration
- Clear high definition passenger information
- Full colour can support video graphics
- Display a wide range of media from
- images to animations, videos audio and graphic displays
- Lightweight, can be easily accommodated.
- Fast to update, easy to read
- Additional advertising space