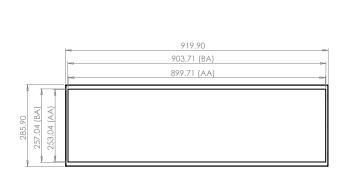

#### **Key Features**

**750 Nits** 

**Brightness** 

24 Hour Commercial Use

Provided in framed and frameless configuration

Specifications

| Model #                                                                | BMES370-750MU-01                                 |
|------------------------------------------------------------------------|--------------------------------------------------|
| DIAGONAL Display SIZE (Inch's)                                         | 37                                               |
| RESOLUTION (Pixel's)                                                   | 1920 X 540                                       |
| BRIGHTNESS (nits)                                                      | 750                                              |
| BRIGHTNESS (nits) options available - upgraded / downgraded on request |                                                  |
| PIXEL PITCH VxH (mm)                                                   | 0.467 x 0.156                                    |
| CONTRAST RATIO                                                         | 1000:1                                           |
| ASPECT RATIO                                                           | 7:2                                              |
| COLOURS                                                                | 16.7M                                            |
| RELIABILITY                                                            | 50000 POH                                        |
| VIEWING ANGLE (V/H)                                                    | 178°/178°                                        |
| INTERFACE Serial Link Monitor                                          | Power, HDMI IN, Serial and USB<br>on 500mm leads |
| VISIBLE AREA (mm)                                                      | 900 x 253                                        |
| Embedded WIDTH (mm)                                                    | 919.9                                            |
| Embedded HEIGHT (mm)                                                   | 285.9                                            |
| Embedded DEPTH (mm)                                                    | 47                                               |
| Embedded WEIGHT (KG Approx)                                            | 7.2                                              |
| Framed WIDTH (mm)                                                      | 932                                              |
| Framed HEIGHT (mm)                                                     | 292.7                                            |
| Framed DEPTH (mm)                                                      | 55.5                                             |
| Framed WEIGHT (KG Approx)                                              | 9.35                                             |
| OPERATING VOLTAGE                                                      | 24-30 DVC                                        |
| POWER CONSUMPTION (Approx)                                             | 38W                                              |
| OPERATING TEMPERATURE                                                  | 0 Deg. C - +40 Deg. C                            |

# 37' Digital Passenger Display – Embedded

\* Specification are subject to change.

Specifications