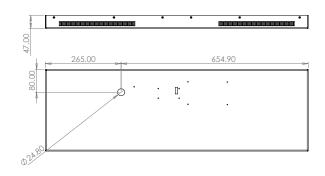

# 37' Digital Passenger Display – Embedded

\* Specification are subject to change.

Specifications