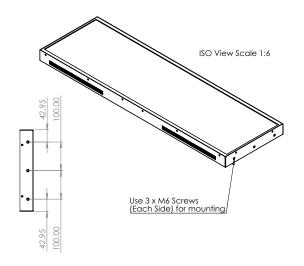

# 37' Digital Passenger Display – Framed

\* Specification are subject to change.