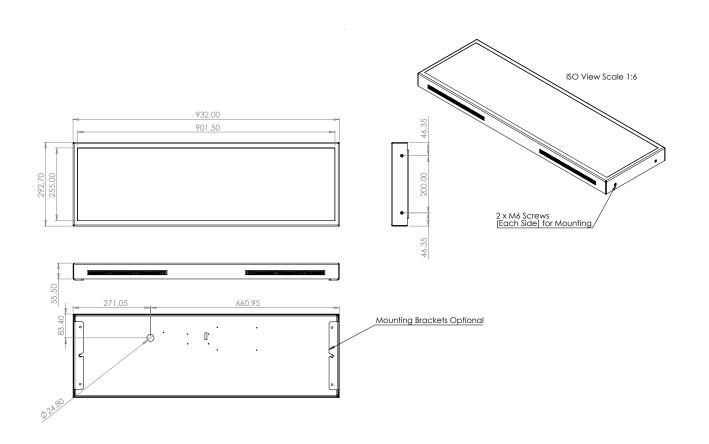

# 37' Digital Passenger Display – Framed

\* Specification are subject to change.

#### **Key Features**

**750 Nits** 

**Brightness** 

24 Hour Commercial Use

Provided in framed and frameless configuration

Specifications

| Model #                                                                | BMES370-750MU-01                                 |
|------------------------------------------------------------------------|--------------------------------------------------|
| DIAGONAL Display SIZE (Inch's)                                         | 37                                               |
| RESOLUTION (Pixel's)                                                   | 1920 X 540                                       |
| BRIGHTNESS (nits)                                                      | 750                                              |
| BRIGHTNESS (nits) options available - upgraded / downgraded on request |                                                  |
| PIXEL PITCH VxH (mm)                                                   | 0.467 x 0.156                                    |
| CONTRAST RATIO                                                         | 1000:1                                           |
| ASPECT RATIO                                                           | 7:2                                              |
| COLOURS                                                                | 16.7M                                            |
| RELIABILITY                                                            | 50000 POH                                        |
| VIEWING ANGLE (V/H)                                                    | 178°/178°                                        |
| INTERFACE Serial Link Monitor                                          | Power, HDMI IN, Serial and USB<br>on 500mm leads |
| VISIBLE AREA (mm)                                                      | 900 x 253                                        |
| Embedded WIDTH (mm)                                                    | 919.9                                            |
| Embedded HEIGHT (mm)                                                   | 285.9                                            |
| Embedded DEPTH (mm)                                                    | 47                                               |
| Embedded WEIGHT (KG Approx)                                            | 7.2                                              |
| Framed WIDTH (mm)                                                      | 932                                              |
| Framed HEIGHT (mm)                                                     | 292.7                                            |
| Framed DEPTH (mm)                                                      | 55.5                                             |
| Framed WEIGHT (KG Approx)                                              | 9.35                                             |
| OPERATING VOLTAGE                                                      | 24-30 DVC                                        |
| POWER CONSUMPTION (Approx)                                             | 38W                                              |
| OPERATING TEMPERATURE                                                  | 0 Deg. C - +40 Deg. C                            |