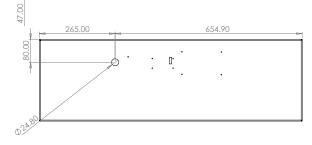

# 

| Model #                             | BMS370-750MU-01                                          |
|-------------------------------------|----------------------------------------------------------|
| DIAGONAL Display SIZE (Inch's)      | 37                                                       |
| RESOLUTION (Pixel's)                | 1920 X 540                                               |
| BRIGHTNESS (nits)                   | 750                                                      |
| BRIGHTNESS (nits) options available | - upgraded / downgraded on request                       |
| PIXEL PITCH VxH (mm)                | 0.467 x 0.156                                            |
| CONTRAST RATIO                      | 1000:1                                                   |
| ASPECT RATIO                        | 7:2                                                      |
| COLOURS                             | 16.7M                                                    |
| RELIABILITY                         | 50000 POH                                                |
| VIEWING ANGLE (V/H)                 | 178°/178°                                                |
| INTERFACE Monitor                   | Power and HDMI IN on 500mm<br>leads (optional RGB / DVI) |
| VISIBLE AREA (mm)                   | 900 x 253                                                |
| Embedded WIDTH (mm)                 | 919.9                                                    |
| Embedded HEIGHT (mm)                | 285.9                                                    |
| Embedded DEPTH (mm)                 | 47                                                       |
| Embedded WEIGHT (KG Approx)         | 7.2                                                      |
| Framed WIDTH (mm)                   | 932                                                      |
| Framed HEIGHT (mm)                  | 292.7                                                    |
| Framed DEPTH (mm)                   | 55.5                                                     |
| Framed WEIGHT (KG Approx)           | 9.35                                                     |
| OPERATING VOLTAGE                   | 24-30 DVC                                                |
| POWER CONSUMPTION (Approx)          | 38W                                                      |
| OPERATING TEMPERATURE               | 0 Deg. C - +40 Deg. C                                    |

+44(0)203 475 1540

919.90 (AA) (AA)

\* Specification are subject to change.

+44(0)203 475 1540