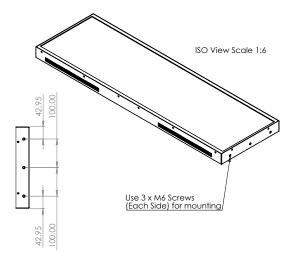

# Provided in framed and frameless configuration

# 

37' Digital Passenger Display – Framed

\* Specification are subject to change.

+44(0)203 475 1540