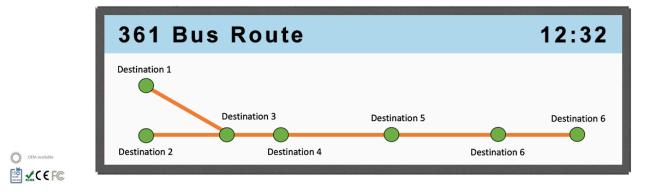

## 37" Digital Passenger Display

AD Series on board Enhanced Digital Display Screens are designed tdelivero maximum value for Public Transport passengers, providers, operators and manufactures

• Specially designed for the public transport environment.

#### Overview

AD Series on board Enhanced Digital Display Screens are designed to deliver maximum value for Public Transport passengers, providers, operators and manufactures

- Specially designed for the public transport environment.
- providing an enhanced passenger experience.