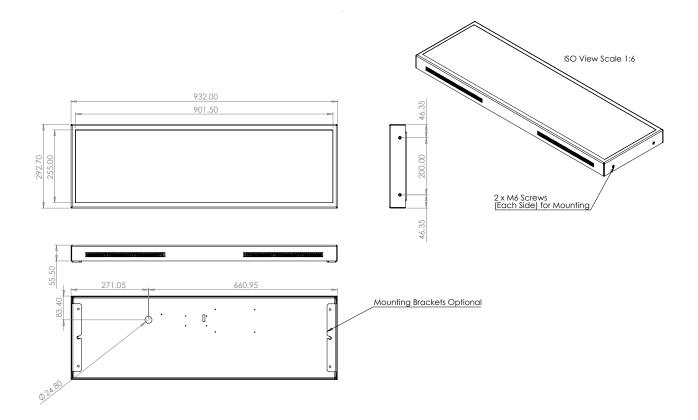

# 

| Model #                             | BMS370-750MU-01                                          |
|-------------------------------------|----------------------------------------------------------|
| DIAGONAL Display SIZE (Inch's)      | 37                                                       |
| RESOLUTION (Pixel's)                | 1920 X 540                                               |
| BRIGHTNESS (nits)                   | 750                                                      |
| BRIGHTNESS (nits) options available | - upgraded / downgraded on request                       |
| PIXEL PITCH VxH (mm)                | 0.467 x 0.156                                            |
| CONTRAST RATIO                      | 1000:1                                                   |
| ASPECT RATIO                        | 7:2                                                      |
| COLOURS                             | 16.7M                                                    |
| RELIABILITY                         | 50000 POH                                                |
| VIEWING ANGLE (V/H)                 | 178°/178°                                                |
| INTERFACE Monitor                   | Power and HDMI IN on 500mm<br>leads (optional RGB / DVI) |
| VISIBLE AREA (mm)                   | 900 x 253                                                |
| Embedded WIDTH (mm)                 | 919.9                                                    |
| Embedded HEIGHT (mm)                | 285.9                                                    |
| Embedded DEPTH (mm)                 | 47                                                       |
| Embedded WEIGHT (KG Approx)         | 7.2                                                      |
| Framed WIDTH (mm)                   | 932                                                      |
| Framed HEIGHT (mm)                  | 292.7                                                    |
| Framed DEPTH (mm)                   | 55.5                                                     |
| Framed WEIGHT (KG Approx)           | 9.35                                                     |
| OPERATING VOLTAGE                   | 24-30 DVC                                                |
| POWER CONSUMPTION (Approx)          | 38W                                                      |
| OPERATING TEMPERATURE               | 0 Deg. C - +40 Deg. C                                    |

# 

37' Digital Passenger Display – Framed

\* Specification are subject to change.

+44(0)203 475 1540