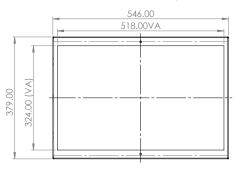

## **3000 Nits**

**Brightness** 

24 Hour Commercial Use

Clear High Definition External Information

| Model #                                                                | iBKE240-3KMU-01                               |
|------------------------------------------------------------------------|-----------------------------------------------|
| DIAGONAL Display SIZE (Inch's)                                         | 24                                            |
| RESOLUTION (Pixel's)                                                   | 1920 X 1200                                   |
| BRIGHTNESS (nits)                                                      | 3000                                          |
| BRIGHTNESS (nits) options available - upgraded / downgraded on request |                                               |
| PIXEL PITCH VxH (mm)                                                   | 0.270 x 0.270                                 |
| CONTRAST RATIO                                                         | 1200:1                                        |
| ASPECT RATIO                                                           | 16:10                                         |
| RELIABILITY                                                            | 50000 POH                                     |
| VIEWING ANGLE (V/H)                                                    | 178°/178°                                     |
| COLOURS                                                                | 16.7M                                         |
| INTERFACE Serial Link Monitor                                          | Power, HDMI IN, Serial and USB on 500mm leads |
| VISIBLE AREA (mm)                                                      | 518 x 324                                     |
| WIDTH (mm)                                                             | 546                                           |
| HEIGHT (mm)                                                            | 379                                           |
| DEPTH (mm)                                                             | 82                                            |
| DEPTH WITH FAN FILTERS (mm)                                            | 113.2                                         |
| WEIGHT (KG Approx)                                                     | 5                                             |
| OPERATING VOLTAGE                                                      | 24-30 DVC                                     |
| POWER CONSUMPTION (Approx)                                             | 145W                                          |
| OPERATING TEMPERATURE                                                  | 0 Deg. C - +40 Deg. C                         |
|                                                                        |                                               |