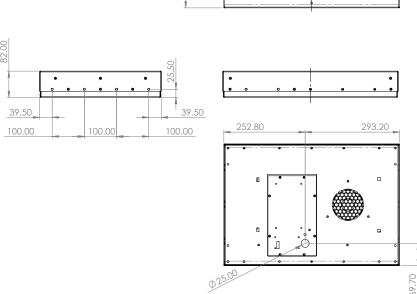

## **3000 Nits**

**Brightness** 

24 Hour Commercial Use

Clear High Definition External Information

| Model #                                                                | iBKE240-3KMU-01                               |
|------------------------------------------------------------------------|-----------------------------------------------|
| DIAGONAL Display SIZE (Inch's)                                         | 24                                            |
| RESOLUTION (Pixel's)                                                   | 1920 X 1200                                   |
| BRIGHTNESS (nits)                                                      | 3000                                          |
| BRIGHTNESS (nits) options available - upgraded / downgraded on request |                                               |
| PIXEL PITCH VxH (mm)                                                   | 0.270 x 0.270                                 |
| CONTRAST RATIO                                                         | 1200:1                                        |
| ASPECT RATIO                                                           | 16:10                                         |
| RELIABILITY                                                            | 50000 POH                                     |
| VIEWING ANGLE (V/H)                                                    | 178°/178°                                     |
| COLOURS                                                                | 16.7M                                         |
| INTERFACE Serial Link Monitor                                          | Power, HDMI IN, Serial and USB on 500mm leads |
| VISIBLE AREA (mm)                                                      | 518 x 324                                     |
| WIDTH (mm)                                                             | 546                                           |
| HEIGHT (mm)                                                            | 379                                           |
| DEPTH (mm)                                                             | 82                                            |
| DEPTH WITH FAN FILTERS (mm)                                            | 113.2                                         |
| WEIGHT (KG Approx)                                                     | 5                                             |
| OPERATING VOLTAGE                                                      | 24-30 DVC                                     |
| POWER CONSUMPTION (Approx)                                             | 145W                                          |
| OPERATING TEMPERATURE                                                  | 0 Deg. C - +40 Deg. C                         |
|                                                                        |                                               |

# 24" Digital Destination Display – Number Blind

1) Use 4 x M6 screws (each side) for Mounting

\* Specification are subject to change.