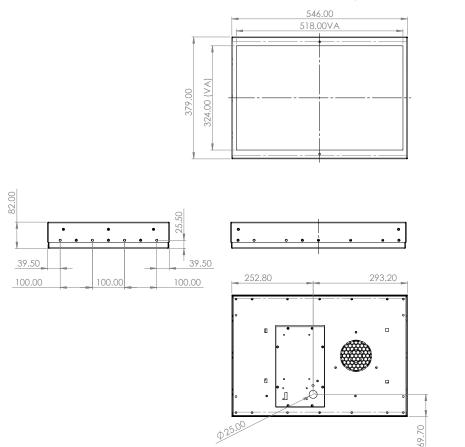

# 

| Model #                             | iBK240-3KMU-01                                           |
|-------------------------------------|----------------------------------------------------------|
| DIAGONAL Display SIZE (Inch's)      | 24                                                       |
| RESOLUTION (Pixel's)                | 1920 X 1200                                              |
| BRIGHTNESS (nits)                   | 3000                                                     |
| BRIGHTNESS (nits) options available | e - upgraded / downgraded on request                     |
| PIXEL PITCH VxH (mm)                | 0.270 x 0.270                                            |
| CONTRAST RATIO                      | 1200:1                                                   |
| ASPECT RATIO                        | 16:10                                                    |
| RELIABILITY                         | 50000 POH                                                |
| VIEWING ANGLE (V/H)                 | 178°/178°                                                |
| COLOURS                             | 16.7M                                                    |
| INTERFACE Monitor                   | Power and HDMI IN on 500mm leads<br>(optional RGB / DVI) |
| VISIBLE AREA (mm)                   | 518 x 324                                                |
| WIDTH (mm)                          | 546                                                      |
| HEIGHT (mm)                         | 379                                                      |
| DEPTH (mm)                          | 82                                                       |
| DEPTH WITH FAN FILTERS (mm)         | 113.2                                                    |
| WEIGHT (KG Approx)                  | 5                                                        |
| OPERATING VOLTAGE                   | 24-30 DVC                                                |
| POWER CONSUMPTION (Approx)          | 145W                                                     |
| OPERATING TEMPERATURE               | 0 Deg. C - +40 Deg. C                                    |
|                                     |                                                          |

# 24" Digital Destination Display – Number Blind

www.adseries.biz

Specifications

1) Use 4 x M6 screws (each side) for Mounting

\* Specification are subject to change.

+44(0)203 475 1540

UK Head Office: Unit 49 Eldon Way, Paddock Wood, Kent, TN12 6BE