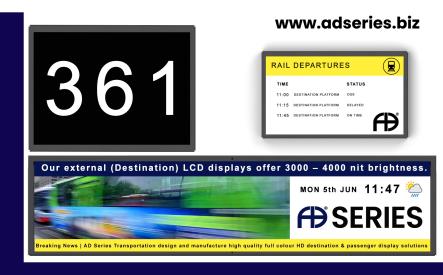

## 21.2' Digital Passenger Display

AD Series on board Enhanced Digital Display Screens are designed to deliver maximum value for Public Transport passengers, providers, operators and manufactures

- Specially designed for the public transport environment.
- providing an enhanced passenger experience.

#### **Overview**

AD Series on board Enhanced Digital Display Screens are designed to deliver maximum value for Public Transport passengers, providers, operators and manufactures

- Specially designed for the public transport environment.
- providing an enhanced passenger experience.

#### **Benefits**

- High brightness for bright conditions
- Less than 1mm Pixel Pitch V x H
- 1920px as standard Resolution
- Flexible Mounting options
- Framed or embedded (frameless) configuration
- Clear high definition passenger information
- Full colour can support video graphics
- Display a wide range of media from
- images to animations, videos audio and graphic displays
- Lightweight, can be easily accommodated.
- Fast to update, easy to read
- Additional advertising space