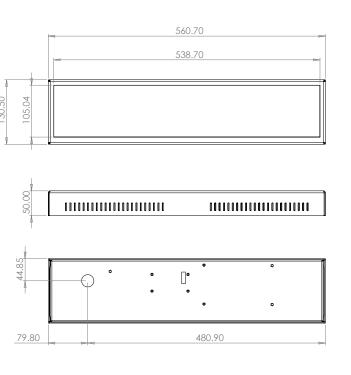

### **Key Features**

**750 Nits** 

**Brightness** 

24 Hour Commercial Use

Provided in framed and frameless configuration

| BMES212-750MU-01                              |
|-----------------------------------------------|
| 21.2                                          |
| 1920 X 360                                    |
| 750                                           |
| ed / downgraded on request                    |
| 0.275 x 0.091                                 |
| 1200:1                                        |
| 5:1                                           |
| 16.7M                                         |
| 50000 POH                                     |
| 178°/178°                                     |
| Power, HDMI IN, Serial and USB on 500mm leads |
| 535 x 107                                     |
| 551.1                                         |
| 125.6                                         |
| 42                                            |
| 2                                             |
| 560.7                                         |
| 130.5                                         |
| 50                                            |
| 2.5                                           |
| 24-30 DVC                                     |
| 23W                                           |
| 0 Deg. C - +40 Deg. C                         |
|                                               |