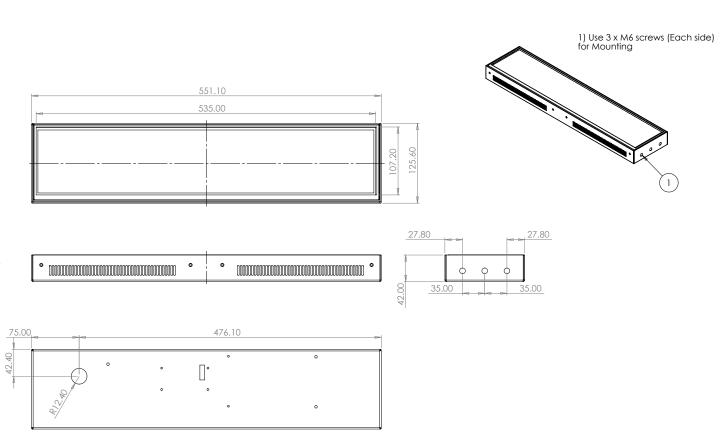

### **Key Features**

**750 Nits** 

**Brightness** 

24 Hour Commercial Use

Provided in framed and frameless configuration

| BMES212-750MU-01                              |
|-----------------------------------------------|
| 21.2                                          |
| 1920 X 360                                    |
| 750                                           |
| ed / downgraded on request                    |
| 0.275 x 0.091                                 |
| 1200:1                                        |
| 5:1                                           |
| 16.7M                                         |
| 50000 POH                                     |
| 178°/178°                                     |
| Power, HDMI IN, Serial and USB on 500mm leads |
| 535 x 107                                     |
| 551.1                                         |
| 125.6                                         |
| 42                                            |
| 2                                             |
| 560.7                                         |
| 130.5                                         |
| 50                                            |
| 2.5                                           |
| 24-30 DVC                                     |
| 23W                                           |
| 0 Deg. C - +40 Deg. C                         |
|                                               |

# 21.2' Digital Passenger Display – Embedded

\* Specification are subject to change.

Specifications

# 21.2' Digital Passenger Display – Framed

\* Specification are subject to change.

+44(0)203 475 1540